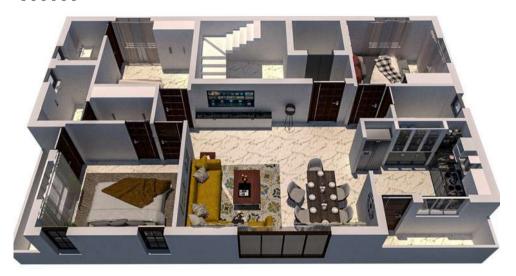

in the health and hygiene of the family.



### BED ROOM

A tranquil escape from the ome's busiest paces, the bedroom boasts a cool and clean colour palette, complementing the highly refined finishes. Your bedroom is quiet, warm, and the perfect personal retreat offering you maximum comfort.



# KIDS BED ROOM

Freedom to customize with respect to your needs



# **GUEST BED ROOM**

A bedroom for a person who is invited to visit or stay in someone's home.



0000

### **KITCHEN**

The kitchen is the heart of the home. Kitchen in The Alton is designed with all the high you need to make comfortable cooking. Whether you're fixing a quick snack or a culinary feast, the kitchen has been arranged for efficiency and practicality. Desinged with care and love.

0 0 0 0 0 0 0 0 0 0 0 0 0 0 0 0 0 0



0000

0 0

0000



| 0 | 0 | 0 | 0 | 0 | 0 |
|---|---|---|---|---|---|
| 0 | 0 | 0 | 0 | 0 | 0 |
| 0 | 0 | 0 | 0 | 0 | 0 |
| 0 | 0 | 0 | 0 | 0 | 0 |

# MAP

- HDFC BANK 100m
- PVR CINEMA CHENNAI 500m
- PAMBAN SWAMI TEMPLE -850m
- THIRUVAMAYUR RAILWAY STATION- 1.4 km
- INDRA NAGAR RAILWAY STATION 1.5 km
- TIDFI PARK 1.7 km
- GOVT SCHOOL 1.8 km
- ARULMIGU MARUNDHEESHVARAR
   TEMPLE 2km
- WRITER'S CAFE 2km
- BEACH -5 mins

### Site address:

44/4, LB road, Thiruvanmiyur, Chennai, Tamil Nadu 600041

# SRI NAVALADY CONSTRUCTIONS

Proposed site







# **ABOUT US**

# SRI NAVALADY CONSTRUCTIONS

59, Balaji Nagar Main Rd, Adambakkam, Chennai, Tamil Nadu 600088

E-mail: srinavaladyconstructon@gmail.com

Phone no:9789935030

ADDING LIFE TO LIVING 000

000