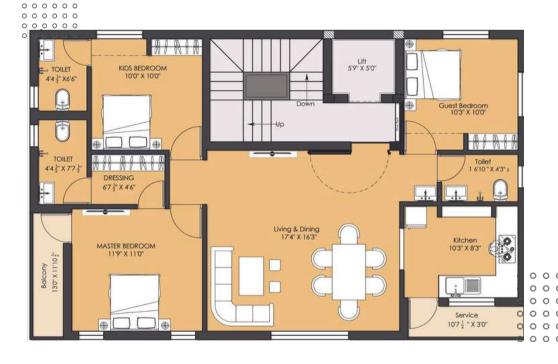

The Alton offers 12 beautiful apartments with rich finishes and high-end features. A palette of warm colours and the finest materials create a relaxed and sophisticated atmosphere to enjoy the everyday celebration called life.

# LIVING ROOM

Every apartment offers a stunning living space, flooded with ample natural light creating a voluminous sense of openness. With all the elegant touches, these well-proportioned spaces are perfect for a family time or entertaining your friends.

### DINNING ROOM

Appropriate dining room furniture and accessories can provide both style and comfort. Cluttered and ill planned spaces do not provide comfort to the occupants of the house. A well decorated dining room is essential to maintain the health and hygiene of the family.

### BED ROOM

A tranquil escape from the ome's busiest paces, the bedroom boasts a cool and clean colour palette, complementing the highly refined finishes. Your bedroom is quiet, warm, and the perfect personal retreat offering you maximum comfort.

# KIDS BED ROOM

Freedom to customize with respect to your needs

# **GUEST BED ROOM**

A bedroom for a person who is invited to visit or stay in someone's home.

0000

### **KITCHEN**

The kitchen is the heart of the home. Kitchen in The Alton is designed with all the high you need to make comfortable cooking. Whether you're fixing a quick snack or a culinary feast, the kitchen has been arranged for efficiency and practicality. Desinged with care and love.