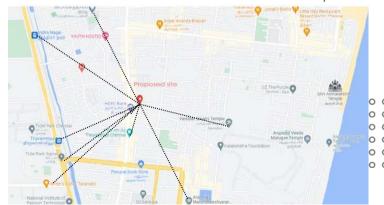

# MAP

- HDFC BANK 100m
- PVR CINEMA CHENNAI 500m
- PAMBAN SWAMI TEMPLE -850m
- THIRUVAMAYUR RAILWAY STATION- 1.4 km
- INDRA NAGAR RAILWAY STATION 1.5 km
- TIDFI PARK 1.7 km
- GOVT SCHOOL 1.8 km
- ARULMIGU MARUNDHEESHVARAR
   TEMPLE 2km
- WRITER'S CAFE 2km
- BEACH -5 mins

### Site address:

44/4, LB road, Thiruvanmiyur, Chennai, Tamil Nadu 600041

# SRI NAVALADY CONSTRUCTIONS

Proposed site