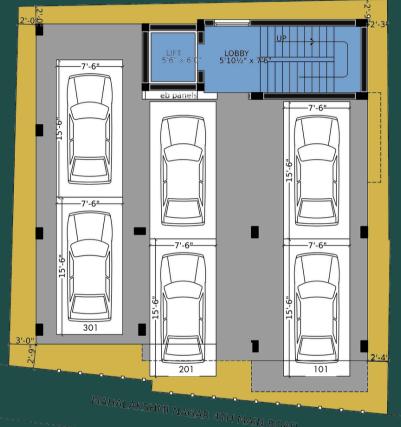

The Alton offers 3 beautiful apartments with rich finishes and high-end features. A palette of warm colours and the finest materials create a relaxed and sophisticated atmosphere to enjoy the everyday celebration called life.

### **Exclusive Amenities:**

- 2 Car-parking for each floor
- Private EV Charging Points
- Lift upto Terrace
- Large openings like 11' ceilings, 8' door and 5'6" window to enjoy your large outdoor view
- Near DAV School
- With interior options
- Power backup for common areas Lighting



## LIVING ROOM



Every apartment offers a stunning living space, flooded with ample natural light creating a voluminous sense of openness. With all the elegant touches, these well-proportioned spaces are perfect for a family time or entertaining your friends.

#### Stilt parking



#### Typical Floor plan



#### **AREA STATEMENT**

Saleable area (101/201/301) - 1593 sqft Plinth Area -1275 sqft Common Area - 318 sqft UDS - 591.33 sqft





# LIVING ROOM

Every apartment offers a stunning living space, flooded with ample natural light creating a voluminous sense of openness. With all the elegant touches, these well-proportioned spaces are perfect for a family time or entertaining your friends.





# BED ROOM

A tranquil escape from the ome's busiest paces, the bedroom boasts a cool and clean colour palette, complementing the highly refined finishes. Your bedroom is quiet, warm, and the perfect personal retreat offering you maximum comfort.





## **TOILET**

Indulge in the ultimate relaxation experience with a luxurious bath that not only soothes the body but also