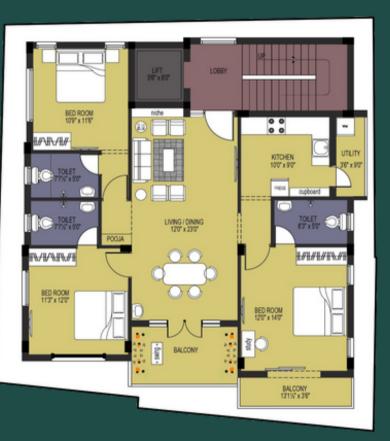

#### Typical Floor plan

#### **AREA STATEMENT**

Saleable area (101/201/301) - 1593 sqft Plinth Area -1275 sqft Common Area - 318 sqft UDS - 591.33 sqft