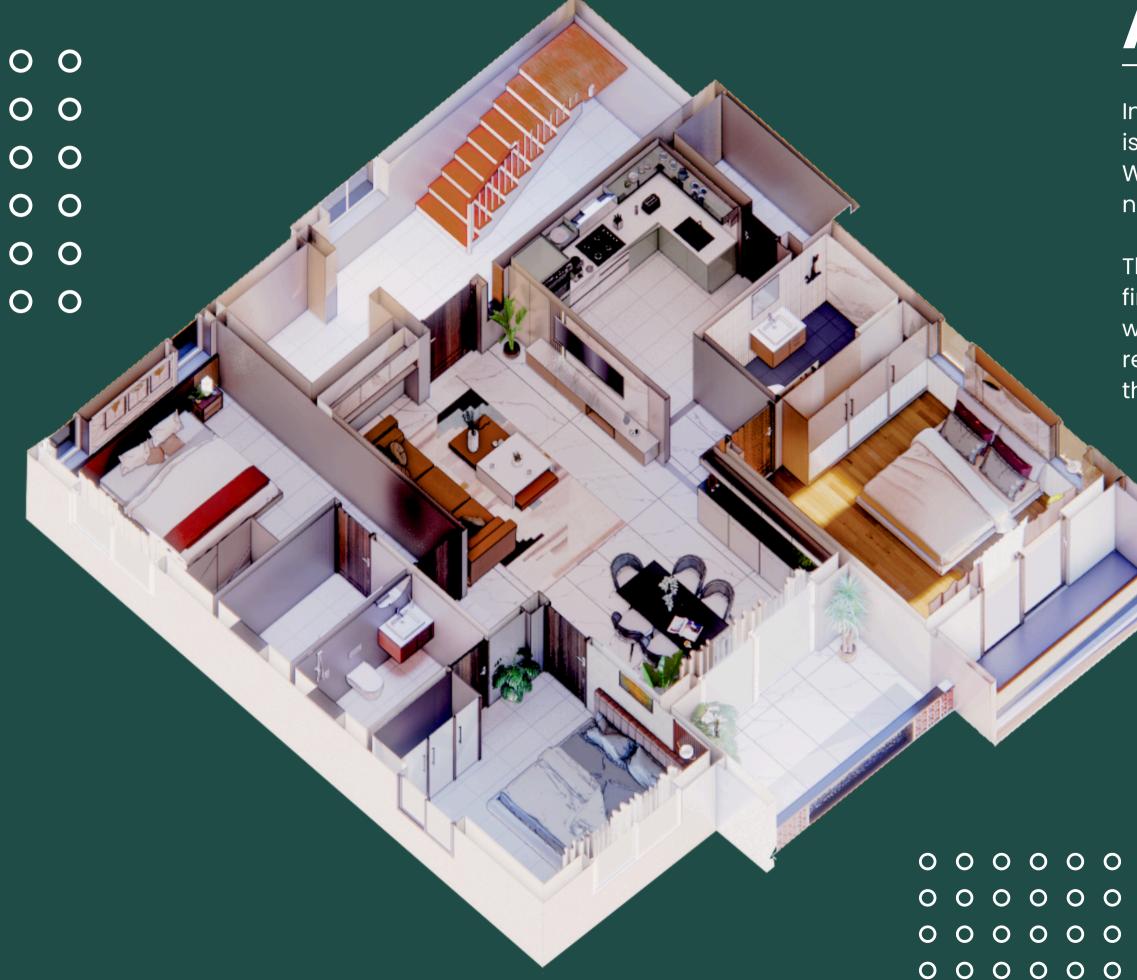

#### Typical Floor plan

#### **AREA STATEMENT**

Saleable area (101/201/301) - 1593 sqft Plinth Area -1275 sqft Common Area - 318 sqft UDS - 591.33 sqft