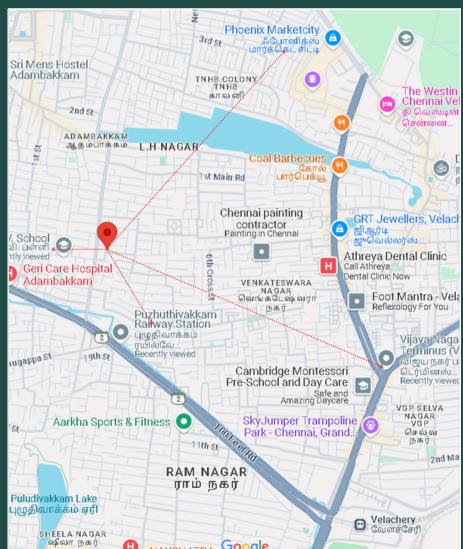

### **LOCATION**

#### **HIGHLIGHTS**

200M FROM DAV SCHOOL

300M PUZHUTHIVAKKAM MRTS

2.5KM PHOENIX MARKETCITY

**2KM VELACHERY BUS TERMINUS** 

For out other projects, Detailed Specs and Appointments