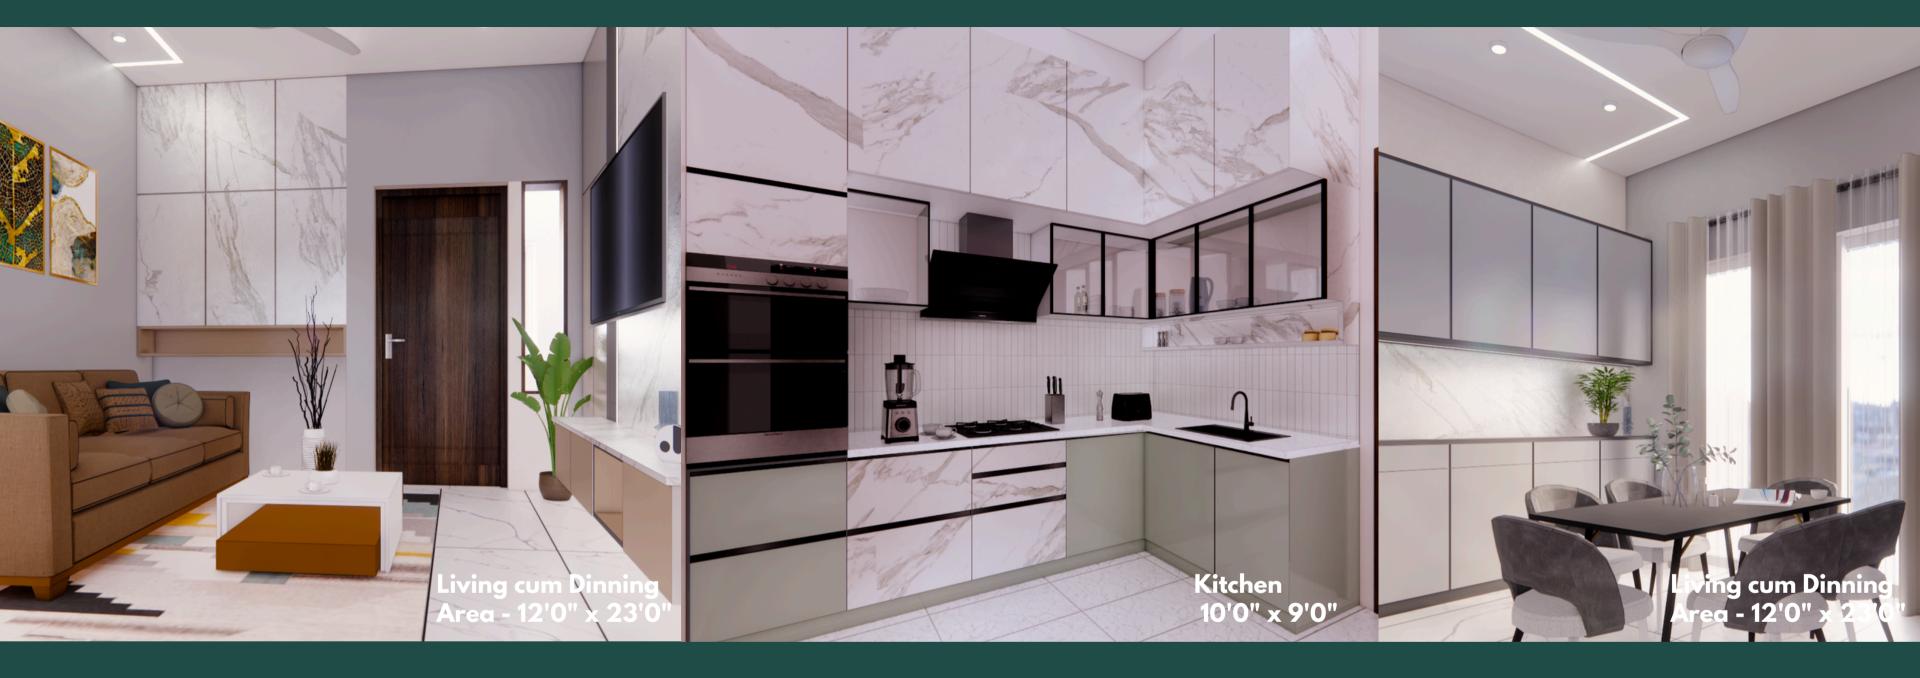

## LIVING ROOM

Every apartment offers a stunning living space, flooded with ample natural light creating a voluminous sense of openness. With all the elegant touches, these well-proportioned spaces are perfect for a family time or entertaining your friends.

# LIVING ROOM

Every apartment offers a stunning living space, flooded with ample natural light creating a voluminous sense of openness. With all the elegant touches, these well-proportioned spaces are perfect for a family time or entertaining your friends.